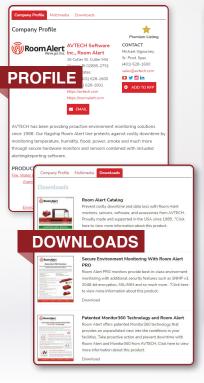

#### Premium Listing – \$1085 (\$650 with December display ad)

#### Includes Deluxe listing plus:

- BEST positioning online
- Social Media Links
- 3 photos
- 3 PDF downloads
- Video
- Leaderboard Ad posted to 3 category pages
- eMagazine Sponsorship feature